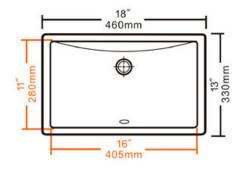

## **Description**

- White Undermount Porcelain Sink
- Outside Dimensions 18" x 13" x 7"
- Inside Dimensions 16" x 11"x 5-3/4"
- Minimum Cabinet Size: 20"
- True Vitreous China
- Cardboard Template Included
- Mounting Clips Included
- Limited Lifetime Warranty
- cUPC Certified