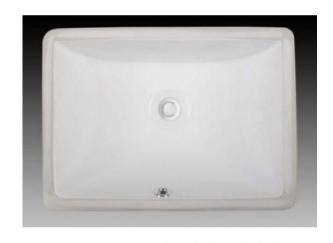

## **B608 Porcelain Vanity Bowl**

Colour Finish

Porcelain

Model No.

B608

## **Description**

- White Undermount Porcelain Sink
- Outside Dimensions 18" x 13" x 7"
- Inside Dimensions 16" x 11"x 5-3/4"
- Minimum Cabinet Size: 20"
- True Vitreous China
- Cardboard Template Included
- Mounting Clips Included
- Limited Lifetime Warranty
- cUPC Certified