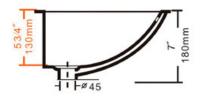

## **Description**

- White Undermount Porcelain Sink
- Outside Dimensions 18" x 13" x 7"
- Inside Dimensions 16" x 11"x 5-3/4"
- Minimum Cabinet Size: 20"
- True Vitreous China
- Cardboard Template Included
- Mounting Clips Included
- Limited Lifetime Warranty
- cUPC Certified